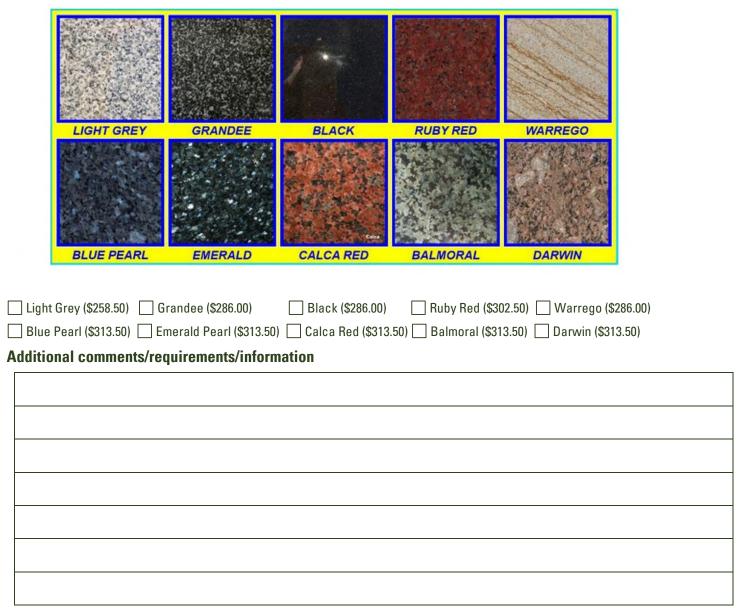

# **Plaque Details**

| Cemetery name:                       |       |                         |                  |                                          |
|--------------------------------------|-------|-------------------------|------------------|------------------------------------------|
| Rep                                  |       | lacement plaque         | New plaque       | Second/Third Inscription (vitreous only) |
| Plaque type:                         |       | Columbarium Wall/Garden |                  | Lullaby garden                           |
|                                      | Grave |                         |                  |                                          |
|                                      |       | Single or Double        |                  | Detachable Plate                         |
| Other: Coloured base,<br>emblems etc |       |                         |                  |                                          |
| Flower vase:                         |       | Yes / No                | Number required: |                                          |