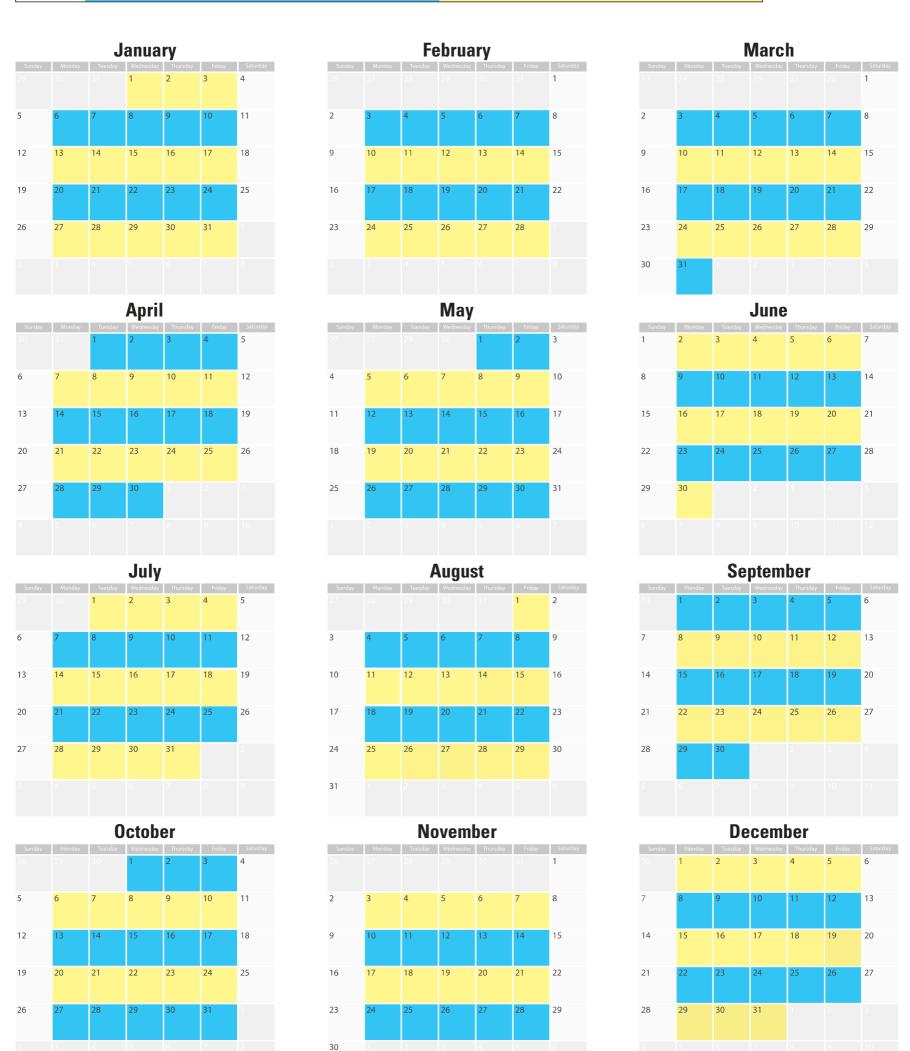

## Please use the list below to determine your recycling

|           | Week 1 - Commencing 6th Jan                                                     | Week 2 - Commencing 13th Jan                                          |
|-----------|---------------------------------------------------------------------------------|-----------------------------------------------------------------------|
| Monday    | Condamine, Dalby*, Drillham, Dulacca, Kogan, Miles - East of Dawson Street      | Brigalow, Chinchilla*, Miles - West of Dawson Street, Wandoan, Warra* |
| Tuesday   | Dalby*                                                                          | Chinchilla*                                                           |
| Wednesday | Dalby*, Tara Rural Estates*                                                     | Bell, Colkerrie, Jandowae, Jimbour, Kaimkillenbun                     |
| Thursday  | Broadwater, Flinton, Glenmorgan, Meandarra, Moonie, Tara Rural Estates, Westmar | Chinchilla*                                                           |
| Friday    | Dalby*                                                                          | Chinchilla*, Macalister                                               |