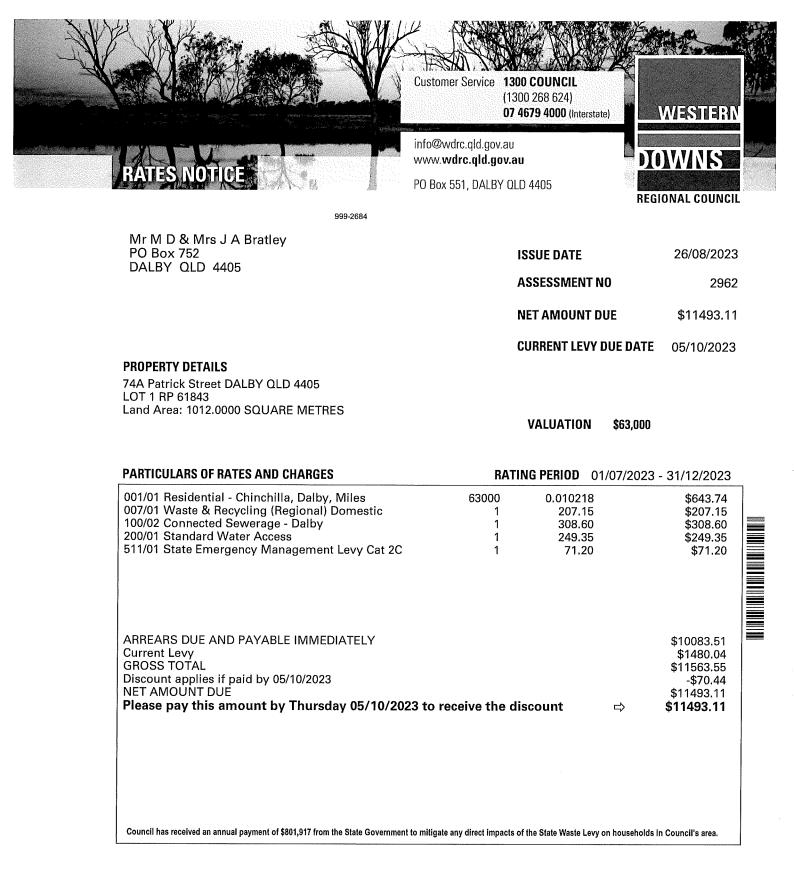

|                                                                                                                                                    |          | Customer Service                           | (130        | 0 <b>COUNCIL</b><br>D 268 624)<br>6 <b>79 4000</b> (Interstat | e)         | WESTERN                                                 |
|----------------------------------------------------------------------------------------------------------------------------------------------------|----------|--------------------------------------------|-------------|---------------------------------------------------------------|------------|---------------------------------------------------------|
| Rates Notice                                                                                                                                       |          | info@wdrc.qld.go<br>www. <b>wdrc.qld.g</b> |             |                                                               |            | WNS.                                                    |
|                                                                                                                                                    |          | PO Box 551, DALB                           | Y QLD       | 4405                                                          | DECI       | ONAL COUNCI                                             |
| հիկարդություն, ընդեր                                                                                                                               | 042-2712 |                                            |             |                                                               | ncui       | UNAL GOUNCI                                             |
| Mr M D & Mrs J A Bratley<br>PO Box 752<br>DALBY QLD 4405                                                                                           |          |                                            | 19          | SSUE DATE                                                     |            | 29/08/2020                                              |
|                                                                                                                                                    |          |                                            | A           | SSESSMENT N                                                   | 0          | 2962                                                    |
|                                                                                                                                                    |          |                                            | N           | ET AMOUNT D                                                   | UE         | \$1264.73                                               |
|                                                                                                                                                    |          |                                            | C           | URRENT LEVY I                                                 | DUE DATE   | 08/10/2020                                              |
| PROPERTY DETAILS<br>74A Patrick Street DALBY QLD 4405<br>LOT 1 RP 61843                                                                            | 50       |                                            |             |                                                               |            |                                                         |
| Land Area: 1012.0000 SQUARE METR                                                                                                                   | E5       |                                            |             | VALUATION                                                     | \$60,000   |                                                         |
| PARTICULARS OF RATES AND CHARGE                                                                                                                    | S        |                                            | RATI        | <b>IG PERIOD</b> 01                                           | /07/2020 - | · 31/12/2020                                            |
| 001/30 Residential - Locality of Dalby<br>007/01 Waste & Recycling (Regional)<br>100/02 Connected Sewerage - Dalby<br>200/01 Standard Water Access |          |                                            | 1<br>1<br>1 | 0.009793<br>185.60<br>276.50<br>223.40<br>55.30               |            | \$587.58<br>\$185.60<br>\$276.50<br>\$223.40<br>\$55.30 |

Current Levy \$1328.38 **GROSS TOTAL** \$1328.38 Discount applies if paid by 08/10/2020 -\$63.65 NET AMOUNT DUE \$1264.73 Please pay this amount by Thursday 08/10/2020 to receive the discount \$1264.73 ⇔

PAYMENT OF CURRENT LEVY AND ARREARS MUST BE MADE IN FULL BY THE DUE DATE TO RECEIVE DISCOUNT.

*9//////* 

Notice is hereby given that the current rates and charges levied on this notice by the Western Downs Regional Council by virtue of the Local Government Act, on the land described, for the period stated on the rates notice, are due and payable on or before the due date printed on this notice. All arrears are due and payable immediately.

Payment Slip Rates Notice

See over for methods of payment

I REQUIRE A RECEIPT

**COUNCIL TO RECEIVE YOUR ELECTRONIC PAYMENTS** Western Downs Regional Council ABN 91 232 587 651

Account Name: Mr M D & Mrs J A Bratley Assessment No: 2962 Net Amount Due: \$1264.73 Current Levy Due Date: 08/10/2020

\*2492 29629 Present this notice at any Post Office to make a payment

| Chinchilla        | Dalby        | Miles        | Tara      | Wandoan        | Jandowae     |
|-------------------|--------------|--------------|-----------|----------------|--------------|
| 80 – 86 Heeney St | 30 Marble St | 29 Dawson St | 19 Fry St | 6 Henderson Rd | 22 George St |